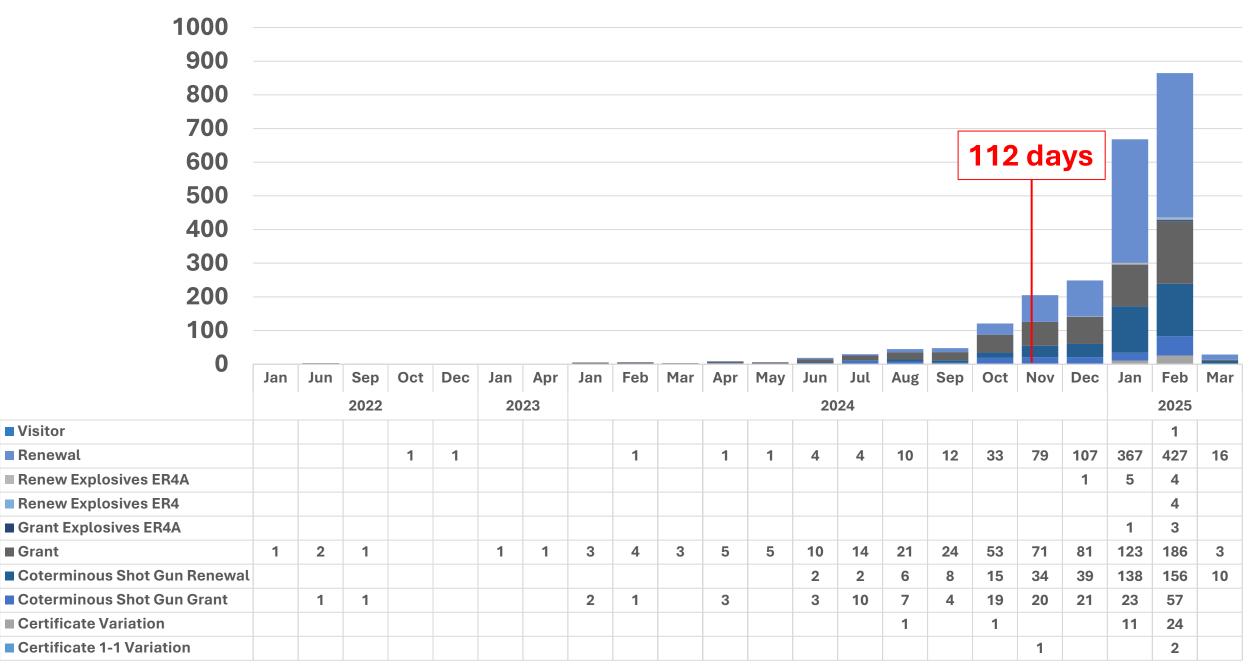

#### **112 Day Workload Presentation**

The **following slide** is a visual representation of the outstanding work contained on NFLMS, the volume set against the date received or created.

Current work to 112-day service level based on creation date:

| NFLMS Application (Certificates) Data |      |     |  |  |  |
|---------------------------------------|------|-----|--|--|--|
| # Total Live Work:                    | 2320 |     |  |  |  |
| # / % Created Under 112 Days:         | 1950 | 84% |  |  |  |
| # / % Created Over 112 Days:          | 370  | 16% |  |  |  |

As a reminder the 112 days service level is for non-complex work. A fair proportion of work created prior to 112 days will fall into this category, for example suitability reviews. The management team in FELU are focussed on ensuring where possible all non-complex work is contained within the service level target.

#### NFLMS Person Timeline by Submission (CERTIFICATES)